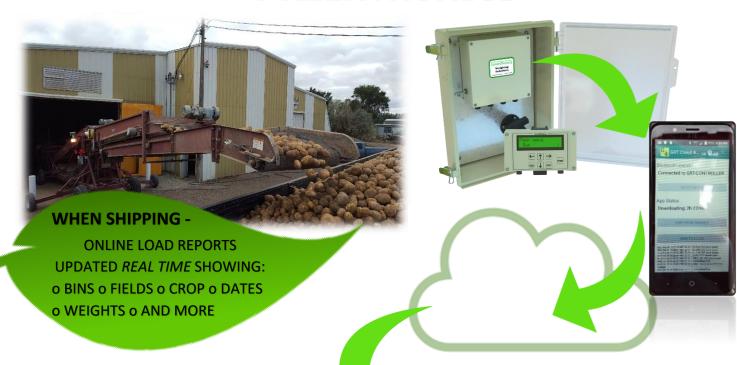

## Shipping Summary For TransShip Cloud Piler # 28 -

## Shipping Total Summary $\triangle$

|         | Devices | Bins  | Fields | Crops    | Start Date         | End Date           | # of Weight<br>Loads (lbs) | Run Time<br>(hr) | Run Rate<br>(lbs/hr) | Temp Min<br>(F) | Temp Avg<br>(F) | Temp Max<br>(F) |
|---------|---------|-------|--------|----------|--------------------|--------------------|----------------------------|------------------|----------------------|-----------------|-----------------|-----------------|
| Total   |         |       |        |          |                    |                    |                            |                  |                      |                 |                 |                 |
|         | PLR     | BIN 1 | CLOUD  | POTATOES | 1/14